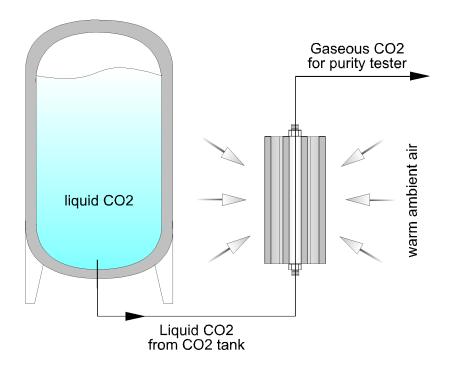

#### CO<sub>2</sub> Mini-Vaporiser for ASCO CO<sub>2</sub> Gas Purity Tester

The mini-vaporiser vaporises liquid  $CO_2$  into gaseous form. Gaseous  $CO_2$  will be used to measure the  $CO_2$  purity with the purity tester.