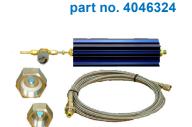

#### Pos. 001

#### Mini-Vaporiser for CO<sub>2</sub> Gas Purity Tester

Equipped with flow regulator Maximum inlet pressure 25 bar (348 psi)

Including:

- adaptor 1 1/2" (38 mm) made of stainless steel
- adaptor 1"made of stainless steel
- high pressure hose, PFTE, DN5, 6L, 2m (6.6ft)
- short instruction manual A3