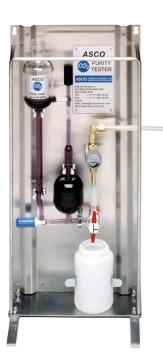

## **ASCO CO<sub>2</sub> Gas Purity Tester**

The **ASCO**  $CO_2$  Gas Purity Tester has been designed to measure the purity of  $CO_2$  up to 99.995% in a quick, easy and reliable way. Essential for bottling plants, breweries, beverage manufacturers and industrial gas companies.

The complete kit contains all equipment for a simple, safe and fast  $CO_2$  gas purity test and is complete with easy instructions (step by step pictures on a laminated A3 sheet). The **ASCO**  $CO_2$  Gas Purity Tester (stainless steel) can be used either wall-mounted or free standing.

### ASCO CO<sub>2</sub> Gas Purity Tester

Complete kit comprises:

- CO<sub>2</sub> purity tester
- pair of protective gloves
- protective glasses
- two plastic containers
- flexible hose