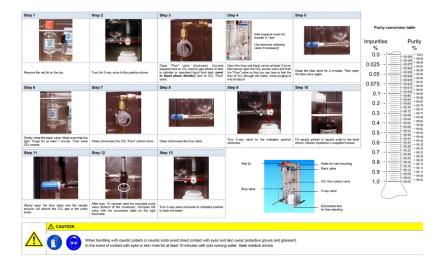

The complete kit contains all equipment for a simple, safe and fast  $CO_2$  gas purity test and is complete with easy instructions (step by step pictures on a laminated A3 sheet). The **ASCO**  $CO_2$  Gas Purity Tester (stainless steel) can be used either wall-mounted or free standing.

Easy step by step instruction