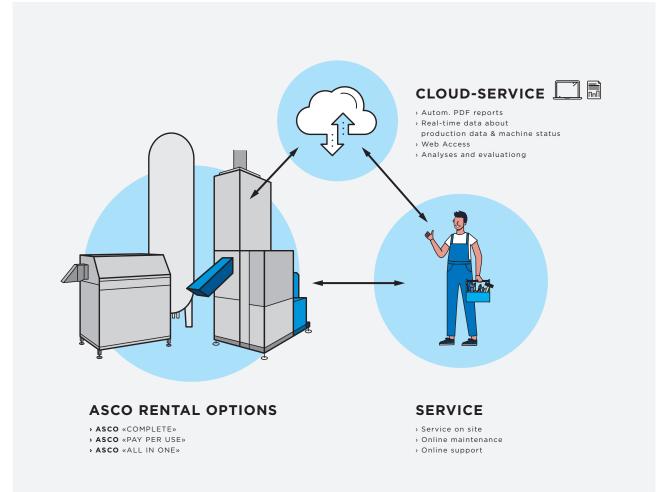

## ASCO Carefree: Rental Solutions

|                                | ASCO "Complete"                                                              | ASCO "Pay per Use"                                                           | ASCO "All in One"                                                                                              |
|--------------------------------|------------------------------------------------------------------------------|------------------------------------------------------------------------------|----------------------------------------------------------------------------------------------------------------|
| No investment<br>costs         | We invest for you.                                                           | We invest for you.                                                           | We invest for you.                                                                                             |
| Costs                          | Monthly fixed price,<br>no additional costs.                                 | Monthly fixed price<br>+ variable costs per<br>production hour.              | Monthly fixed price<br>for tank, LCO2 as<br>required plus either<br>the "Complete" or<br>"Pay Per Use" option. |
| Flexibility                    | Increase your produc-<br>tion capacity anytime<br>at short notice.           | Increase your produc-<br>tion capacity anytime<br>at short notice.           | Increase your produc-<br>tion capacity anytime<br>at short notice.                                             |
| Risk Minimization              | No additional costs.<br>ASCO takes over<br>the risk of service<br>& repairs. | No additional costs.<br>ASCO takes over<br>the risk of service<br>& repairs. | No additional costs.<br>ASCO takes over<br>the risk of service<br>& repairs.                                   |
| Transparency                   | You receive all relevant<br>machine and produc-<br>tion data digitally.      | You receive all relevant<br>machine and produc-<br>tion data digitally.      | You receive all relevant<br>machine and produc-<br>tion data digitally.                                        |
| Tank - & Logistics<br>Planning | -                                                                            | -                                                                            | We provide the tank,<br>regularly check your<br>CO2 tank level and<br>refill it automatically!                 |