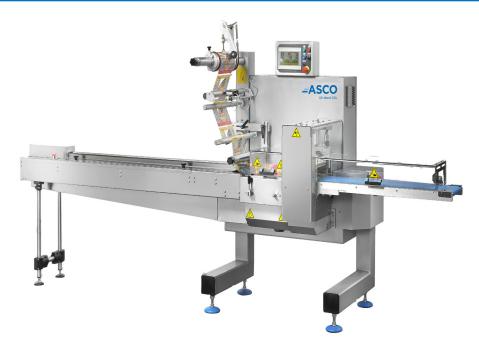

## **ASCO Automatic Wrapping Machine APM120**

The automatic wrapping machine ASCO APM120 has been specifically developed for wrapping dry ice slices. Thanks to its output of up to 60 slices per minute the APM120 can be used in combination with multiple dry ice production machines.

### **Specifications**

Dimensions (L x W x H): 3'670 × 956 × 1'720 mm (144 x 38 x 68 in)

Performance: Up to 60 slices/min (depending of dry ice production machine)

Wrapping material: Polypropylen MD447/40 (Standard),

Product size (L x W x H): Up to 210 mm × 125 mm (8 x 5 in) at 18 - 25 mm (0.7 - 1.0 in) thickness

(has to be specified at time of order) Minumum length 70 mm (2.8 in)

Running direction: Right-sided as standard (looking at the machine from the front, the pro-

duct is fed in from the right and the packed slices are discharged on

the left)

Air supply: 6 bar (87 psi)

Air consumption: 120 liters/min. of filtered and dry compressed air

Voltage: 480 VAC ± 5 %/60 Hz/3 Ph + PE + N

(other voltages and frequencies on request)

Total power installed: 6 . 5 - 11.5 kW (8.7 - 15.4 HP)

Auxiliary ciruits: 24 VDC

Net weight: Approx. 550 kg (1'212 lb)

Film reel: Max. width 500 mm (17 in) (standard 340 mm (13 in) depending of slice

dimensions

Max. reel diameter 350 mm (14 in) Core diameter 70-76 mm (2.8 - 3 in)