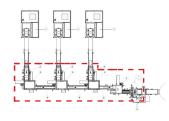

# Automatic Wrapping Machine APM120 for 2 BP420, extendable

Automatic wrapping machine designed to run with 2 x BP420, extendable to run with 3 x BP420

part no. 4064788

# Automatic Wrapping Machine APM120 for 3 BP420

Automatic wrapping machine designed to run with 3 x BP420

part no. 4064789