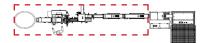

# Automatic Wrapping Machine APM120 non extendable

Automatic wrapping machine designed to run with 1 x BP420 without option for extension.

part no. 4064787

# Automatic Wrapping Machine APM120 for 1 BP420, extendable

Automatic wrapping machine designed to run with 1 x BP420, extendable to run with 2 x or  $3 \times BP420$ 

part no. 4064786